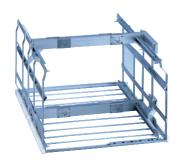

E 941 Mobile unit for modules on 2 levels.

- Suitable for up to 2 modules per level depending on the size of the load
- Coupling of the mobile unit to the water and drying air supply
- The clearances for both levels are different