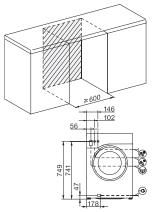

## WWD120 WCS 8kg W1 front-loader washing machine: A | 8 kg | 1400 rpm | Pre-ironing | CapDosing | honeycomb drum

W1 drawing, facia 5 degree, measures in mm

W1 drawing, facia 5 degree, measures in mm

W1 drawing, facia 5 degree, measures in mm