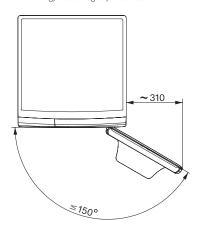

## WWD120 WCS 8kg W1 front-loader washing machine: A | 8 kg | 1400 rpm | Pre-ironing | CapDosing | honeycomb drum

W1 drawing, facia 5 degree, measures in mm

W1 drawing, facia 5 degree, measures in mm

W1 drawing, facia 5 degree, measures in mm