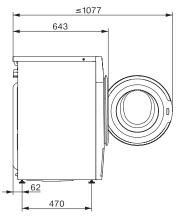

## WWD120 WCS 8kg W1 front-loader washing machine: A | 8 kg | 1400 rpm | Pre-ironing | CapDosing | honeycomb drum

| EAN: 4002516302940 / Material number: 11458460 /<br>Old Material Number: 11WD1201AE |                     |
|-------------------------------------------------------------------------------------|---------------------|
| Drain / Spin                                                                        | •                   |
| ECO 40-60                                                                           | •                   |
| Washing extras                                                                      |                     |
| Short                                                                               | •                   |
| Pre-wash                                                                            | •                   |
| Water plus                                                                          | •                   |
| Additional rinse cycle                                                              | •                   |
| Pre-ironing with steam                                                              | •                   |
| Buzzer                                                                              | •                   |
| Safety                                                                              |                     |
| Water protection system                                                             | Watercontrol-System |
| Safety lock                                                                         | •                   |
| PIN-Code                                                                            | •                   |
| Optical interface                                                                   | •                   |
| Technical data                                                                      |                     |
| Dimensions in mm (width)                                                            | 596                 |
| Dimensions in mm (height)                                                           | 850                 |
| Dimensions in mm (depth)                                                            | 643                 |
| Appliance depth in mm with opened door                                              | 1077                |
| Weight in kg                                                                        | 85                  |
| Total rated load in kW                                                              | 2,10-2,40           |
| Voltage in V                                                                        | 220-240             |
| Fuse rating in A                                                                    | 13                  |
| Frequency in Hz                                                                     | 50                  |
| Length of water inlet hose in m                                                     | 1,60                |
| Length of water drain hose in m                                                     | 1,50                |
| Length of supply lead in m                                                          | 2                   |
|                                                                                     |                     |

## WWD120 WCS 8kg W1 front-loader washing machine: A | 8 kg | 1400 rpm | Pre-ironing | CapDosing | honeycomb drum

W1 drawing, facia 5 degree, measures in mm

W1 drawing, facia 5 degree, measures in mm

W1 drawing, facia 5 degree, measures in mm