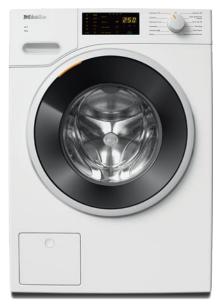

## WWD120 WCS 8kg W1 front-loader washing machine: A I 8 kg I 1400 rpm I Pre-ironing I CapDosing I honeycomb drum

- Our honeycomb drum ensures that laundry stays in perfect condition
- The Pre-ironing Extra reduces creasing, saving up to 50 % time and effort\*
- Exclusive CapDosing range for different fabrics and stains<sup>\*\*</sup>
- Easy fingertip operation DirectSensor
- Economical, powerful and no wear and tear the ProfiEco Motor
- \* Patent EP 2 088 231 \*\* Patent EP 2 365 120

| AN: 4002516302940 / Material number: 1145846<br>Dd Material Number: 11WD1201AE         | ,                                 |
|----------------------------------------------------------------------------------------|-----------------------------------|
| Construction type                                                                      |                                   |
| Suitable for stacking                                                                  | •                                 |
| Side-by-side                                                                           | •                                 |
| Slot-in                                                                                | •                                 |
| Door hinge                                                                             | <br>right                         |
| Model                                                                                  |                                   |
| Product brand                                                                          | W1 White Edition                  |
| Front-loader                                                                           | •                                 |
| Spinning                                                                               |                                   |
| Max. spin speed                                                                        | 1400                              |
| Rinse hold                                                                             | •                                 |
| Without spin function                                                                  | •                                 |
| Design                                                                                 |                                   |
| Appliance colour                                                                       | Lotus white                       |
| Control panel colour                                                                   | Lotus white                       |
| Door design                                                                            | Obsidian black with white         |
| ~                                                                                      | ring                              |
| Rotary selector colour                                                                 | Lotus White                       |
| Control panel version                                                                  | 5° inclined                       |
| Control type                                                                           | Rotary control                    |
| Display                                                                                | DirectSensor yellow, 7<br>segment |
| Cleaning performance                                                                   |                                   |
| CapDosing portioned dispensing                                                         | •                                 |
| Gentle laundry care                                                                    |                                   |
| Honeycomb drum                                                                         | •                                 |
| Load in kg                                                                             | 8,0                               |
| User convenience                                                                       |                                   |
| Delay start up to 24 hours                                                             | •                                 |
| Time left display                                                                      | •                                 |
| AutoClean detergent drawer                                                             | •                                 |
| AddLoad                                                                                | •                                 |
| Efficiency and sustainability                                                          |                                   |
| Low temperature wash "Cold" and "20 °C"                                                | •                                 |
| Automatic load control                                                                 | •                                 |
| Foam sensing                                                                           | •                                 |
| ProfiEco motor                                                                         | •                                 |
| Wash programmes                                                                        |                                   |
| Cottons (coloureds)                                                                    | •                                 |
|                                                                                        | •                                 |
| Minimum iron                                                                           | •                                 |
|                                                                                        |                                   |
| Minimum iron<br>Delicates<br>Shirts                                                    | •                                 |
| Delicates                                                                              | •                                 |
| Delicates<br>Shirts                                                                    |                                   |
| Delicates<br>Shirts<br>Woollens (hand-washable)                                        | •                                 |
| Delicates<br>Shirts<br>Woollens (hand-washable)<br>Express 20<br>Dark garments / Denim | •                                 |
| Delicates<br>Shirts<br>Woollens (hand-washable)<br>Express 20                          | •<br>•<br>•                       |