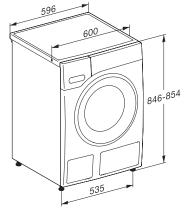

## WWD120 WCS 8kg W1 front-loader washing machine: A | 8 kg | 1400 rpm | Pre-ironing | CapDosing | honeycomb drum

| EAN: 4002516302940 / Material number: 11458460 /<br>Old Material Number: 11WD1201AE |                     |
|-------------------------------------------------------------------------------------|---------------------|
| Drain / Spin                                                                        | •                   |
| ECO 40-60                                                                           | •                   |
| Washing extras                                                                      |                     |
| Short                                                                               | •                   |
| Pre-wash                                                                            | •                   |
| Water plus                                                                          | •                   |
| Additional rinse cycle                                                              | •                   |
| Pre-ironing with steam                                                              | •                   |
| Buzzer                                                                              | •                   |
| Safety                                                                              |                     |
| Water protection system                                                             | Watercontrol-System |
| Safety lock                                                                         | •                   |
| PIN-Code                                                                            | •                   |
| Optical interface                                                                   | •                   |
| Technical data                                                                      |                     |
| Dimensions in mm (width)                                                            | 596                 |
| Dimensions in mm (height)                                                           | 850                 |
| Dimensions in mm (depth)                                                            | 643                 |
| Appliance depth in mm with opened door                                              | 1077                |
| Weight in kg                                                                        | 85                  |
| Total rated load in kW                                                              | 2,10-2,40           |
| Voltage in V                                                                        | 220-240             |
| Fuse rating in A                                                                    | 13                  |
| Frequency in Hz                                                                     | 50                  |
| Length of water inlet hose in m                                                     | 1,60                |
| Length of water drain hose in m                                                     | 1,50                |
| Length of supply lead in m                                                          | 2                   |
|                                                                                     |                     |

## WWD120 WCS 8kg W1 front-loader washing machine: A | 8 kg | 1400 rpm | Pre-ironing | CapDosing | honeycomb drum

W1 drawing, facia 5 degree, measures in mm

W1 drawing, facia 5 degree, measures in mm

W1 drawing, facia 5 degree, measures in mm