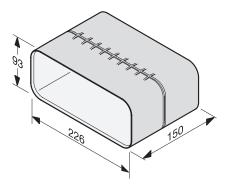

## Míele

Accessories Connectivity
Length compensation flat ducting
For effective and customised air guidance.

DFK-L Length adjustment 150 mm, Installation drawings