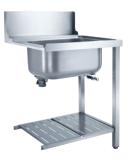

## T 625-1 BUR Additional table With sink for installation to the right-hand side of the dishwasher.

EAN: 4002515770337 / Material number: 10520790 / Old Material Number: 67062513D

- Plinth made of rectangular tubes with removable shelf racks
- Easy and hygienic cleaning
- Basin closure with lever drain valve\*
- Basin measurements: Height 25,
- width 50, depth 40 cm
  Table dimensions: Height 85 +/- 2, width 62.5, depth 70 cm<sup>\*\*</sup>

 The drill holes for the installation of a swinging spray head with a mixer tap have already been drilled.

" The table has a an upstand at the back measuring 20 cm.

| Product category                        |                 |
|-----------------------------------------|-----------------|
| Throughfeed tank dishwashers            | •               |
| Machine affiliation                     |                 |
| PG 8172                                 | •               |
| PG 8172 Eco                             | •               |
| PTD 901                                 | •               |
| Product category                        |                 |
| Table/table accessories                 | •               |
| Product properties                      |                 |
| Material                                | Stainless steel |
| Colour                                  | Stainless Steel |
| Standard electrical connection          |                 |
| Number of phases                        | 0               |
| Voltage in V                            | 0               |
| Frequency in Hz                         | 0               |
| Total rated load in kW                  | 0,00            |
| Fuse rating in A                        | 0               |
| Dimensions and weight                   |                 |
| External dimensions, net height in mm   | 870             |
| External dimensions, net width in mm    | 625             |
| External dimensions, net depth in mm    | 700             |
| External dimensions, gross height in mm | 670             |
| External dimensions, gross width in mm  | 940             |
| External dimensions, gross depth in mm  | 510             |
| Net weight in kg                        | 18,00           |
| Gross weight in kg                      | 19,00           |