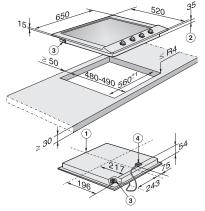

KM 2010 Gas hob with 4 burners

KM2010G (Installation drawing)

1. Front, 2 Building-in depth, 3. Gas connection R 1/2 - ISO 7-1 (DIN EN 10226), 4. Mains connection box with mains connection cable, L = 2000 mm