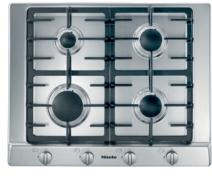

## KM 2010 Gas hob with 4 burners

- Simple controls -single-handed operation via rotary dial control
- Professional design 650 mm wide stainless steel trough
- Versatile 4 burners
- Extremely safe GasStop function
- Easy cleaning dishwasher-safe ComfortClean pot rests

## EAN: 4002514414041 / Material number: 07113300 / Old Material Number: 26201050GB

| Heating type                                                      |                   |
|-------------------------------------------------------------------|-------------------|
| Heating type                                                      | Gas               |
| Construction type                                                 | Gas               |
| Independent of cooker                                             | •                 |
| Design                                                            | •                 |
|                                                                   | •                 |
| Cast iron pot rests (matt black enamelled)                        |                   |
| Stainless steel trough                                            | -                 |
| Cooking zone details                                              | 4                 |
| Number of cooking zones                                           | 4                 |
| Gas burner power rating<br>Small burner in kW                     | 1.00              |
|                                                                   | 1,00              |
| Medium burner in kW                                               | 1,75              |
| Large burner in kW                                                | 2,60              |
| 1st cooking zone/cooking area                                     | for all la fl     |
| Position                                                          | front left        |
| Туре                                                              | High-speed burner |
| 2nd cooking zone/cooking area                                     |                   |
| Position                                                          | rear left         |
| Туре                                                              | Economy burner    |
| 3rd cooking zone/cooking area                                     |                   |
| Position                                                          | rear right        |
| Туре                                                              | Standard burner   |
| 4th cooking zone/cooking area                                     |                   |
| Position                                                          | front right       |
| Туре                                                              | Standard burner   |
| User convenience                                                  |                   |
| Operation via knobs                                               | •                 |
| Electronic ignition with single-hand operation                    | •                 |
| Cleaning and care                                                 |                   |
| Dishwasher-proof pot rests                                        |                   |
| PerfectClean burner                                               | •                 |
| Safety                                                            |                   |
| GasStop                                                           | •                 |
| Technical data                                                    |                   |
| Dimensions (H x W x D) in mm                                      | 90 x 650 x 520    |
| Dimensions in mm (width)                                          | 650               |
| Dimensions in mm (height)                                         | 90                |
| Dimensions in mm (depth)                                          | 520               |
| Cutout dimensions in mm (width) with surface-mounted installation | 560               |
| Cutout dimensions in mm (depth) with surface-mounted installation | 480               |
| Weight in kg                                                      | 13                |
| Total rated load in kW                                            | 7,10              |
| Length of supply lead in m                                        | 1,4               |
| Position of gas connection                                        | Hinten links      |
| Voltage in V                                                      | 220-240           |
| Frequency in Hz                                                   | 50-60             |
| Accessories included                                              |                   |
| Mains cable                                                       | No                |
|                                                                   | -                 |