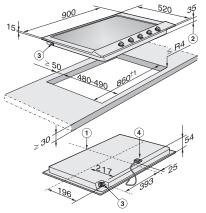

EAN: 4002514389851 / Material number: 07111220 / Old Material Number: 26205450AUS

KM 2054 Gas hob with 2 dual wok burners for extremely versatile cooking convenience.

KM2050G (installation drawing)

1. Front, 2 Building-in depth, 3. Gas connection R 1/2 - ISO 7-1 (DIN 10226), 4. Mains connection box with mains connection cable, L = 2000 mm