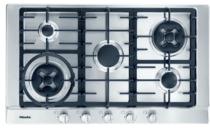

## KM 2054 Gas hob

with 2 dual wok burners for extremely versatile cooking convenience.

- Simple controls -single-handed operation via rotary dial control
- Professional design ?? wide stainless steel trough
- Particularly versatile 5 burners incl. Two dual woks
- Extremely safe GasStop function
- Easy cleaning dishwasher-safe ComfortClean pot rests

| EAN: 4002514389851 / Material number: 07111220 / | Old Material Number: 26205450AUS |
|--------------------------------------------------|----------------------------------|
| Heating type                                     |                                  |
| Heating type                                     | Gas                              |
| Construction type                                |                                  |
| Independent of cooker                            | •                                |
| Design                                           |                                  |
| Cast iron pot rests (matt black enamelled)       | •                                |
| Stainless steel trough                           | •                                |
| Cooking zone details                             |                                  |
| Number of cooking zones                          | 5                                |
| 1st cooking zone/cooking area                    |                                  |
| Position                                         | front left                       |
| Туре                                             | Dual wok burner                  |
| 2nd cooking zone/cooking area                    |                                  |
| Position                                         | rear left                        |
| Туре                                             | Economy burner                   |
| 3rd cooking zone/cooking area                    |                                  |
| Position                                         | Centred                          |
| Туре                                             | High-speed burner                |
| 4th cooking zone/cooking area                    |                                  |
| Position                                         | rear right                       |
| Туре                                             | Dual wok burner                  |
| 5th cooking zone/cooking area                    |                                  |
| Position                                         | front right                      |
| Туре                                             | Standard burner                  |
| User convenience                                 |                                  |
| Operation via sensor controls                    | Knob                             |
| Operation via knobs                              | •                                |
| Electronic ignition with single-hand operation   | •                                |
| Cleaning and care                                |                                  |
| Dishwasher-proof pot rests                       | •                                |
| PerfectClean burner                              | •                                |
| Safety                                           |                                  |
| GasStop                                          | •                                |
| Technical data                                   |                                  |
| Total rated load in kW                           | 14,61                            |
| Voltage in V                                     | 230                              |
| Frequency in Hz                                  | 50-60                            |
| Accessories included                             |                                  |
| Mains cable                                      | No                               |