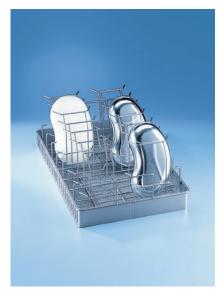

E 985 Bracket for optimum loading of 2 kidney trays.

• For use in insert E 984

EAN: 4002512431330 / Material number: 05337760 / Old Material Number: 69598501D

| Product classification                      |                 |
|---------------------------------------------|-----------------|
| Large-capacity washer-disinfectors, medical | <u>•</u>        |
| Machine affiliation                         |                 |
| PG 8528                                     | •               |
| Product category                            |                 |
| Insert for kidney dishes/basins             | •               |
| Product properties                          |                 |
| Material                                    | Stainless steel |
| Colour                                      | Stainless Steel |
| Area of application                         |                 |
| Reprocessing of kidney dishes               | •               |
| Capacity                                    |                 |
| Kidney dishes [number]                      | 2               |
| Standard electrical connection              |                 |
| Number of phases                            | 0               |
| Voltage in V                                | 0               |
| Frequency in Hz                             | 0               |
| Total rated load in kW                      | 0,00            |
| Fuse rating in A                            | 0               |
| Dimensions and weight                       |                 |
| External dimensions, net height in mm       | 0               |
| External dimensions, net width in mm        | 0               |
| External dimensions, net depth in mm        | 0               |
| External dimensions, gross height in mm     | 70              |
| External dimensions, gross width in mm      | 280             |
| External dimensions, gross depth in mm      | 505             |
| Net weight in kg                            | 0,23            |
| Gross weight in kg                          | 0,43            |