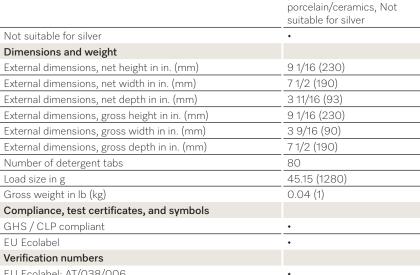

EAN: 4002516098409 / Material number: 11037820 / Old Material Number: 61914201EU1

| Old Material Number: 61914201EU1           |                                |
|--------------------------------------------|--------------------------------|
| Product category                           |                                |
| Fresh-water dishwashers                    | •                              |
| ProfiLine dishwashers                      | •                              |
| Applications                               |                                |
| Removal of starch deposits                 | •                              |
| Removal of coffee and tea residues         | •                              |
| Removal of dried food residues             | •                              |
| Removal of burnt-on grease                 | •                              |
| Dispensing                                 |                                |
| pH value at 20°C (68°F)                    | 10,7                           |
| Dispensing recommendation                  |                                |
| Dispensing recommendation per rinse        | 1 Tab                          |
| Dispensing recommendation (per cycle)      | <br>1 Tab                      |
| Intensity of soiling                       | Light to moderate              |
| Recommended water range in mmol/l          | 0-0.53                         |
| Main applications                          |                                |
| Hotels and guesthouses                     |                                |
| Restaurants, bars, and catering            | •                              |
| Spa, wellness, and sports                  | •                              |
| Retirement and care homes                  | •                              |
| Schools and child care                     | •                              |
| Small businesses                           | •                              |
| Agencies and offices                       | •                              |
| Doctors' practices and clinics             | •                              |
| Product characteristics                    |                                |
| Medium type                                | Mildly alkaline Cleaning       |
| Trediant type                              | agent                          |
| Aggregate form                             | Tab                            |
| Dimensions and weight                      |                                |
| External dimensions, gross depth in mm     | 190.00                         |
| Product characteristics                    |                                |
| Medium type                                | Mildly alkaline Cleaning agent |
| Aggregate form                             | Tab                            |
| Suitable for glasses                       | +                              |
| Suitable for cutlery                       | •                              |
| Suitable for plastic                       | •                              |
| Suitable for stainless steel               | •                              |
| Suitable for porcelain / ceramics          | •                              |
| Suitable for aluminum                      | +                              |
| Gentle on decor                            | •                              |
| Protects against corrosion                 | •                              |
| Prevents limescale and protects load items | •                              |
| Does not contain phosphates                | •                              |
| Water-soluble film                         | •                              |
|                                            |                                |