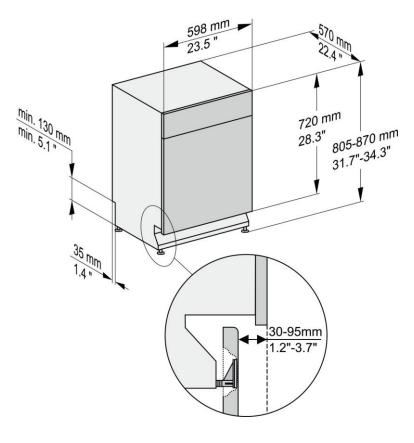

| SPECIFICATIONS                          |                                                                                                                |
|-----------------------------------------|----------------------------------------------------------------------------------------------------------------|
| Overall Unit Dimensions                 | 23.5" (598 mm) W<br>31.7" - 34.2" (805-870 mm) H<br>22.4" (570 mm) D<br>[Depth does not include door panel]    |
| Niche                                   |                                                                                                                |
| Minimum Cabinet Niche<br>Opening        | 23.6" (600 mm) W<br>31.7" (805 mm) H<br>22.4" (570 mm) D                                                       |
| Plumbing                                |                                                                                                                |
| Water Supply<br>Requirements            | Cold or Hot water (max 140°F/60°C) Male 3/4" GHT  Water pressure range 0.73 psi (0.05 bar) to 145 psi (10 bar) |
| Water Connection Line (Supplied)        | Length: 4.9 ft (1.5 m)<br>Female 3/4" GHT                                                                      |
| Drain Hose<br>(Supplied)                | Length: 4.9 ft (1.5 m)<br>7/8" (22 mm) internal diameter                                                       |
| Electrical                              |                                                                                                                |
| Electrical Requirements                 | 110V / 120V, 60Hz, 15 Amps                                                                                     |
| Power Cord<br>(Convertible to hardwire) | NEMA 5-15 plug, 5' 7" (1.7 m)                                                                                  |
| Sound                                   |                                                                                                                |
| Sound level                             | 46 dB(A)                                                                                                       |
| Shipping                                |                                                                                                                |
| Shipping Weight                         | 97 lbs (44 kg)                                                                                                 |
| Shipping Dimensions                     | 26.4" (670 mm) W<br>38.2" (970 mm) H<br>26.4" (670 mm) D                                                       |

## PRODUCT DIMENSIONS

Canada Help Desk: 888.325.3957