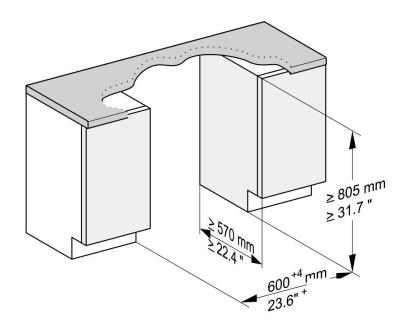

| SPECIFICATIONS                          |                                                                                                                |
|-----------------------------------------|----------------------------------------------------------------------------------------------------------------|
| Overall Unit Dimensions                 | 23.5" (598 mm) W<br>31.7" - 34.2" (805-870 mm) H<br>22.4" (570 mm) D<br>[Depth does not include door panel]    |
| Niche                                   |                                                                                                                |
| Minimum Cabinet Niche<br>Opening        | 23.6" (600 mm) W<br>31.7" (805 mm) H<br>22.4" (570 mm) D                                                       |
| Plumbing                                |                                                                                                                |
| Water Supply<br>Requirements            | Cold or Hot water (max 140°F/60°C) Male 3/4" GHT  Water pressure range 0.73 psi (0.05 bar) to 145 psi (10 bar) |
| Water Connection Line (Supplied)        | Length: 4.9 ft (1.5 m)<br>Female 3/4" GHT                                                                      |
| Drain Hose<br>(Supplied)                | Length: 4.9 ft (1.5 m)<br>7/8" (22 mm) internal diameter                                                       |
| Electrical                              |                                                                                                                |
| Electrical Requirements                 | 110V / 120V, 60Hz, 15 Amps                                                                                     |
| Power Cord<br>(Convertible to hardwire) | NEMA 5-15 plug, 5' 7" (1.7 m)                                                                                  |
| Sound                                   |                                                                                                                |
| Sound level                             | 46 dB(A)                                                                                                       |
| Shipping                                |                                                                                                                |
| Shipping Weight                         | 97 lbs (44 kg)                                                                                                 |
| Shipping Dimensions                     | 26.4" (670 mm) W<br>38.2" (970 mm) H<br>26.4" (670 mm) D                                                       |

## **CUTOUT DIMENSIONS**