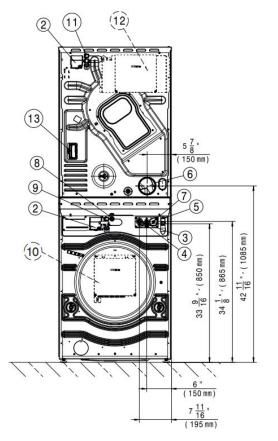

# Miele

| Specifications         20 lbs. (2 x 9 kg)           Cylinder Diameter         21 9/16 in. (548 mm) / 25 9/16 in. (649 mm) mm)           Cylinder Depth         12 1/4 in. (312 mm) / 21 5/8 in. (550 mm) |                                                                            |  |  |
|----------------------------------------------------------------------------------------------------------------------------------------------------------------------------------------------------------|----------------------------------------------------------------------------|--|--|
| <b>Cylinder Diameter</b> 21 9/16 in. (548 mm) / 25 9/16 in. (649 mm) mm)                                                                                                                                 |                                                                            |  |  |
|                                                                                                                                                                                                          |                                                                            |  |  |
| <b>Cylinder Depth</b> 12 <sup>1/4</sup> in. (312 mm) / 21 <sup>5/8</sup> in. (550 mm)                                                                                                                    |                                                                            |  |  |
|                                                                                                                                                                                                          |                                                                            |  |  |
| <b>Cylinder Volume</b> 2.8 cu.ft. (80   ) /6.4 cu.ft. (180   )                                                                                                                                           |                                                                            |  |  |
| Machine Dimensions (WxDxH) $27^{1/4} \times 29^{15/16} \times 76^{3/8}$ in.                                                                                                                              |                                                                            |  |  |
| (692 x 761 x 1,940 mm)                                                                                                                                                                                   |                                                                            |  |  |
| <b>Door Opening</b> 14 9/16 in. (370 mm) / 17 5/16 in. (440 mm)                                                                                                                                          |                                                                            |  |  |
| Floor to Door 12 <sup>13/16</sup> in. (326 mm) / 12 in. (305 mm)                                                                                                                                         |                                                                            |  |  |
| Reversible Door No                                                                                                                                                                                       |                                                                            |  |  |
| <b>Shipping Dimensions (WxDxH)</b> 29 $^{1/2}$ x 32 $^{13/16}$ x 47 $^{3/16}$ in. & 29 $^{15/16}$ x 32 $^{1/4}$ x 47 $^{13/16}$                                                                          | $29^{1/2}x32^{13/16}x47^{3/16}$ in. & $29^{15/16}x32^{1/4}x47^{13/16}$ in. |  |  |
| (750 x 817 x 1,214 mm) & (760 x 820 x 1,215 mm)                                                                                                                                                          | (750 x 817 x 1,214 mm) & (760 x 820 x 1,215 mm)                            |  |  |
| Net Weight 459 lbs. (208 kg)                                                                                                                                                                             |                                                                            |  |  |
| Crated Weight 511 lbs. (232 kg)                                                                                                                                                                          |                                                                            |  |  |
| Wash Speed 46 rpm                                                                                                                                                                                        |                                                                            |  |  |
| Extract Speed 1,300 rpm                                                                                                                                                                                  |                                                                            |  |  |
| G-force 518                                                                                                                                                                                              |                                                                            |  |  |
| <b>Water Inlets</b> 2 x <sup>3/4</sup> in. (203 x 19 mm)                                                                                                                                                 |                                                                            |  |  |
| <b>Drain Diameter Drain Pump</b> 7/8 in. (22 mm)                                                                                                                                                         | / <del>-</del>                                                             |  |  |
| Recommended Water Pressure 14.5 - 145 psi                                                                                                                                                                |                                                                            |  |  |
| Water Flow Drain Pump 6.9 gal/min. (26 l /min.)                                                                                                                                                          |                                                                            |  |  |
| Min. Recommended Distance Between Machines 2 in. (50mm)                                                                                                                                                  |                                                                            |  |  |
| Plug/connection cable NEMA plug: Twist Lock L6-30                                                                                                                                                        |                                                                            |  |  |