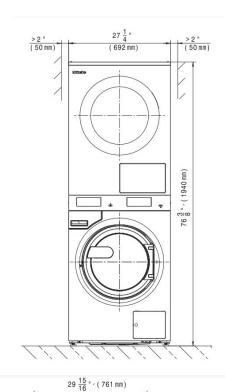

# Miele

| Specifications         20 lbs. (2 x 9 kg)           Cylinder Diameter         21 9/16 in. (548 mm) / 25 9/16 in. (649 mm) mm)           Cylinder Depth         12 1/4 in. (312 mm) / 21 5/8 in. (550 mm) |                                                                            |  |  |
|----------------------------------------------------------------------------------------------------------------------------------------------------------------------------------------------------------|----------------------------------------------------------------------------|--|--|
| <b>Cylinder Diameter</b> 21 9/16 in. (548 mm) / 25 9/16 in. (649 mm) mm)                                                                                                                                 |                                                                            |  |  |
|                                                                                                                                                                                                          |                                                                            |  |  |
| <b>Cylinder Depth</b> 12 <sup>1/4</sup> in. (312 mm) / 21 <sup>5/8</sup> in. (550 mm)                                                                                                                    |                                                                            |  |  |
|                                                                                                                                                                                                          |                                                                            |  |  |
| <b>Cylinder Volume</b> 2.8 cu.ft. (80   ) /6.4 cu.ft. (180   )                                                                                                                                           |                                                                            |  |  |
| Machine Dimensions (WxDxH) $27^{1/4} \times 29^{15/16} \times 76^{3/8}$ in.                                                                                                                              |                                                                            |  |  |
| (692 x 761 x 1,940 mm)                                                                                                                                                                                   |                                                                            |  |  |
| <b>Door Opening</b> 14 9/16 in. (370 mm) / 17 5/16 in. (440 mm)                                                                                                                                          |                                                                            |  |  |
| Floor to Door 12 <sup>13/16</sup> in. (326 mm) / 12 in. (305 mm)                                                                                                                                         |                                                                            |  |  |
| Reversible Door No                                                                                                                                                                                       |                                                                            |  |  |
| <b>Shipping Dimensions (WxDxH)</b> 29 $^{1/2}$ x 32 $^{13/16}$ x 47 $^{3/16}$ in. & 29 $^{15/16}$ x 32 $^{1/4}$ x 47 $^{13/16}$                                                                          | $29^{1/2}x32^{13/16}x47^{3/16}$ in. & $29^{15/16}x32^{1/4}x47^{13/16}$ in. |  |  |
| (750 x 817 x 1,214 mm) & (760 x 820 x 1,215 mm)                                                                                                                                                          | (750 x 817 x 1,214 mm) & (760 x 820 x 1,215 mm)                            |  |  |
| Net Weight 459 lbs. (208 kg)                                                                                                                                                                             |                                                                            |  |  |
| Crated Weight 511 lbs. (232 kg)                                                                                                                                                                          |                                                                            |  |  |
| Wash Speed 46 rpm                                                                                                                                                                                        |                                                                            |  |  |
| Extract Speed 1,300 rpm                                                                                                                                                                                  |                                                                            |  |  |
| G-force 518                                                                                                                                                                                              |                                                                            |  |  |
| <b>Water Inlets</b> 2 x <sup>3/4</sup> in. (203 x 19 mm)                                                                                                                                                 |                                                                            |  |  |
| <b>Drain Diameter Drain Pump</b> 7/8 in. (22 mm)                                                                                                                                                         | / <del>-</del>                                                             |  |  |
| Recommended Water Pressure 14.5 - 145 psi                                                                                                                                                                |                                                                            |  |  |
| Water Flow Drain Pump 6.9 gal/min. (26 l /min.)                                                                                                                                                          |                                                                            |  |  |
| Min. Recommended Distance Between Machines 2 in. (50mm)                                                                                                                                                  |                                                                            |  |  |
| Plug/connection cable NEMA plug: Twist Lock L6-30                                                                                                                                                        |                                                                            |  |  |