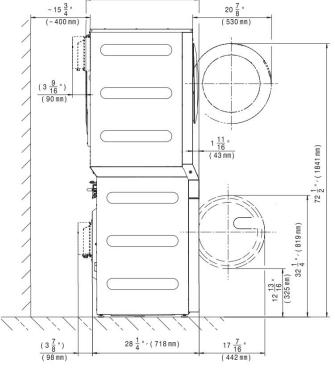

# Miele

| Specifications         20 lbs. (2 x 9 kg)           Cylinder Diameter         21 9/16 in. (548 mm) / 25 9/16 in. (649 mm) mm)           Cylinder Depth         12 1/4 in. (312 mm) / 21 5/8 in. (550 mm) |                                                                            |  |  |
|----------------------------------------------------------------------------------------------------------------------------------------------------------------------------------------------------------|----------------------------------------------------------------------------|--|--|
| <b>Cylinder Diameter</b> 21 9/16 in. (548 mm) / 25 9/16 in. (649 mm) mm)                                                                                                                                 |                                                                            |  |  |
|                                                                                                                                                                                                          |                                                                            |  |  |
| <b>Cylinder Depth</b> 12 <sup>1/4</sup> in. (312 mm) / 21 <sup>5/8</sup> in. (550 mm)                                                                                                                    |                                                                            |  |  |
|                                                                                                                                                                                                          |                                                                            |  |  |
| <b>Cylinder Volume</b> 2.8 cu.ft. (80   ) /6.4 cu.ft. (180   )                                                                                                                                           |                                                                            |  |  |
| Machine Dimensions (WxDxH) $27^{1/4} \times 29^{15/16} \times 76^{3/8}$ in.                                                                                                                              |                                                                            |  |  |
| (692 x 761 x 1,940 mm)                                                                                                                                                                                   |                                                                            |  |  |
| <b>Door Opening</b> 14 9/16 in. (370 mm) / 17 5/16 in. (440 mm)                                                                                                                                          |                                                                            |  |  |
| Floor to Door 12 <sup>13/16</sup> in. (326 mm) / 12 in. (305 mm)                                                                                                                                         |                                                                            |  |  |
| Reversible Door No                                                                                                                                                                                       |                                                                            |  |  |
| <b>Shipping Dimensions (WxDxH)</b> 29 $^{1/2}$ x 32 $^{13/16}$ x 47 $^{3/16}$ in. & 29 $^{15/16}$ x 32 $^{1/4}$ x 47 $^{13/16}$                                                                          | $29^{1/2}x32^{13/16}x47^{3/16}$ in. & $29^{15/16}x32^{1/4}x47^{13/16}$ in. |  |  |
| (750 x 817 x 1,214 mm) & (760 x 820 x 1,215 mm)                                                                                                                                                          | (750 x 817 x 1,214 mm) & (760 x 820 x 1,215 mm)                            |  |  |
| Net Weight 459 lbs. (208 kg)                                                                                                                                                                             |                                                                            |  |  |
| Crated Weight 511 lbs. (232 kg)                                                                                                                                                                          |                                                                            |  |  |
| Wash Speed 46 rpm                                                                                                                                                                                        |                                                                            |  |  |
| Extract Speed 1,300 rpm                                                                                                                                                                                  |                                                                            |  |  |
| G-force 518                                                                                                                                                                                              |                                                                            |  |  |
| <b>Water Inlets</b> 2 x <sup>3/4</sup> in. (203 x 19 mm)                                                                                                                                                 |                                                                            |  |  |
| <b>Drain Diameter Drain Pump</b> 7/8 in. (22 mm)                                                                                                                                                         | / <del>-</del>                                                             |  |  |
| Recommended Water Pressure 14.5 - 145 psi                                                                                                                                                                |                                                                            |  |  |
| Water Flow Drain Pump 6.9 gal/min. (26 l /min.)                                                                                                                                                          |                                                                            |  |  |
| Min. Recommended Distance Between Machines 2 in. (50mm)                                                                                                                                                  |                                                                            |  |  |
| Plug/connection cable NEMA plug: Twist Lock L6-30                                                                                                                                                        |                                                                            |  |  |