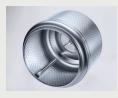

#### Honeycomb Drum

Less folding, easy finishing: laundry is dried very gently and evenly in the Honeycomb Drum.