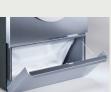

### Large fluff filter

The very large filter surface is particularly easy to clean.

| Model   | Heat Type | Electrical Specification<br>Voltage/Hz/Phase (Amp) | Color           | Material No. | Article No. |
|---------|-----------|----------------------------------------------------|-----------------|--------------|-------------|
| PDR 914 | Gas       | 208, 240/60/1 (2 x 15 A)                           | Iron Grey       | 12012130     | 52914020NAM |
| PDR 914 | Gas       | 208, 240/60/1 (2 x 15 A)                           | Stainless Steel | 12012120     | 52914019NAM |
| PDR 914 | Electric  | 208, 240/60/3 (3 x 50 A)                           | Stainless Steel | 12012110     | 52914017NAM |