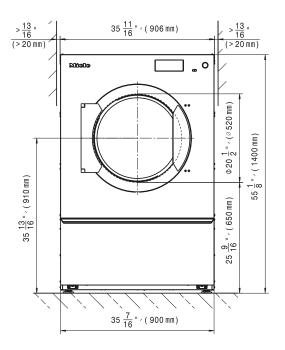

| Capacity 30 lbs. (13.5 kg)   Cylinder Diameter 20 <sup>1/2</sup> in. (520 mm)   Cylinder Depth 18 <sup>7/8</sup> in. (480 mm)   Cylinder Volume 8.8 cu.ft. (250 l)   Machine Dimensions (WxDxH) 35 <sup>11/16</sup> x 33 <sup>9/16</sup> x 55 <sup>1/8</sup> in.<br>(906 x 852 x 1,400 mm)   Door Opening 20 <sup>1/2</sup> in. (520 mm) |
|------------------------------------------------------------------------------------------------------------------------------------------------------------------------------------------------------------------------------------------------------------------------------------------------------------------------------------------|
| Cylinder Depth 18 <sup>7/8</sup> in. (480 mm)   Cylinder Volume 8.8 cu.ft. (250 l )   Machine Dimensions (WxDxH) 35 <sup>11/16</sup> x 33 <sup>9/16</sup> x 55 <sup>1/8</sup> in.<br>(906 x 852 x 1,400 mm)                                                                                                                              |
| Cylinder Volume 8.8 cu.ft. (2501)   Machine Dimensions (WxDxH) 35 <sup>11/16</sup> x 33 <sup>9/16</sup> x 55 <sup>1/8</sup> in.   (906 x 852 x 1,400 mm)                                                                                                                                                                                 |
| Machine Dimensions (WxDxH) 35 <sup>11/16</sup> x 33 <sup>9/16</sup> x 55 <sup>1/8</sup> in.   (906 x 852 x 1,400 mm)                                                                                                                                                                                                                     |
| (906 x 852 x 1,400 mm)                                                                                                                                                                                                                                                                                                                   |
|                                                                                                                                                                                                                                                                                                                                          |
| <b>Door Opening</b> $20^{1/2}$ in. (520 mm)                                                                                                                                                                                                                                                                                              |
|                                                                                                                                                                                                                                                                                                                                          |
| <b>Floor to Door</b> 23 <sup>7/16</sup> in. (595 mm)                                                                                                                                                                                                                                                                                     |
| Reversible Door Yes                                                                                                                                                                                                                                                                                                                      |
| <b>Shipping Dimensions (WxDxH)</b> $42^{15/16} \times 36^{15/16} \times 60^{1/16}$ in.                                                                                                                                                                                                                                                   |
| (1,090 x 938 x 1,526 mm)                                                                                                                                                                                                                                                                                                                 |
| Net Weight Gas   EL 358 lbs. (162 kg)   354 lbs. (160 kg)                                                                                                                                                                                                                                                                                |
| Crated Weight Gas   EL 384 lbs. (174 kg)   380 lbs. (172 kg)                                                                                                                                                                                                                                                                             |
| Min. Recommended Distance 13/16 in. (20 mm)<br>Between Machines                                                                                                                                                                                                                                                                          |
| Agency Approvals Intertek                                                                                                                                                                                                                                                                                                                |