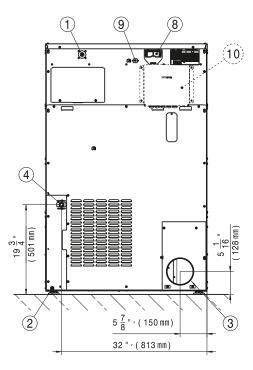

| Capacity 30 lbs. (13.5 kg)   Cylinder Diameter 20 <sup>1/2</sup> in. (520 mm)   Cylinder Depth 18 <sup>7/8</sup> in. (480 mm)   Cylinder Volume 8.8 cu.ft. (250 l)   Machine Dimensions (WxDxH) 35 <sup>11/16</sup> x 33 <sup>9/16</sup> x 55 <sup>1/8</sup> in.<br>(906 x 852 x 1,400 mm)   Door Opening 20 <sup>1/2</sup> in. (520 mm) |
|------------------------------------------------------------------------------------------------------------------------------------------------------------------------------------------------------------------------------------------------------------------------------------------------------------------------------------------|
| Cylinder Depth 18 <sup>7/8</sup> in. (480 mm)   Cylinder Volume 8.8 cu.ft. (250 l )   Machine Dimensions (WxDxH) 35 <sup>11/16</sup> x 33 <sup>9/16</sup> x 55 <sup>1/8</sup> in.<br>(906 x 852 x 1,400 mm)                                                                                                                              |
| Cylinder Volume 8.8 cu.ft. (2501)   Machine Dimensions (WxDxH) 35 <sup>11/16</sup> x 33 <sup>9/16</sup> x 55 <sup>1/8</sup> in.   (906 x 852 x 1,400 mm)                                                                                                                                                                                 |
| Machine Dimensions (WxDxH) 35 <sup>11/16</sup> x 33 <sup>9/16</sup> x 55 <sup>1/8</sup> in.   (906 x 852 x 1,400 mm)                                                                                                                                                                                                                     |
| (906 x 852 x 1,400 mm)                                                                                                                                                                                                                                                                                                                   |
|                                                                                                                                                                                                                                                                                                                                          |
| <b>Door Opening</b> $20^{1/2}$ in. (520 mm)                                                                                                                                                                                                                                                                                              |
|                                                                                                                                                                                                                                                                                                                                          |
| <b>Floor to Door</b> 23 <sup>7/16</sup> in. (595 mm)                                                                                                                                                                                                                                                                                     |
| Reversible Door Yes                                                                                                                                                                                                                                                                                                                      |
| <b>Shipping Dimensions (WxDxH)</b> $42^{15/16} \times 36^{15/16} \times 60^{1/16}$ in.                                                                                                                                                                                                                                                   |
| (1,090 x 938 x 1,526 mm)                                                                                                                                                                                                                                                                                                                 |
| Net Weight Gas   EL 358 lbs. (162 kg)   354 lbs. (160 kg)                                                                                                                                                                                                                                                                                |
| Crated Weight Gas   EL 384 lbs. (174 kg)   380 lbs. (172 kg)                                                                                                                                                                                                                                                                             |
| Min. Recommended Distance 13/16 in. (20 mm)<br>Between Machines                                                                                                                                                                                                                                                                          |
| Agency Approvals Intertek                                                                                                                                                                                                                                                                                                                |

| Heating  | Voltage<br>(Voltage/Hz/Phase) | Wire            | Circuit Breaker Amps | Running Amps | Total Power (kW) |
|----------|-------------------------------|-----------------|----------------------|--------------|------------------|
| Gas      | 208, 240/60/1                 | 2 Wire + Ground | 15                   | 5            | 0.6              |
| Electric | 208, 240/60/3                 | 3 Wire + Ground | 50                   | 37.1         | 15.3             |