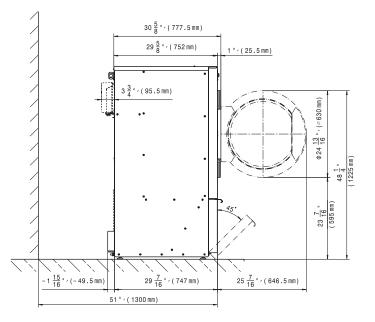

| Capacity 30 lbs. (13.5 kg)   Cylinder Diameter 20 <sup>1/2</sup> in. (520 mm)   Cylinder Depth 18 <sup>7/8</sup> in. (480 mm)   Cylinder Volume 8.8 cu.ft. (250 l)   Machine Dimensions (WxDxH) 35 <sup>11/16</sup> x 33 <sup>9/16</sup> x 55 <sup>1/8</sup> in.<br>(906 x 852 x 1,400 mm)   Door Opening 20 <sup>1/2</sup> in. (520 mm) |
|------------------------------------------------------------------------------------------------------------------------------------------------------------------------------------------------------------------------------------------------------------------------------------------------------------------------------------------|
| Cylinder Depth 18 <sup>7/8</sup> in. (480 mm)   Cylinder Volume 8.8 cu.ft. (250 l )   Machine Dimensions (WxDxH) 35 <sup>11/16</sup> x 33 <sup>9/16</sup> x 55 <sup>1/8</sup> in.<br>(906 x 852 x 1,400 mm)                                                                                                                              |
| Cylinder Volume 8.8 cu.ft. (2501)   Machine Dimensions (WxDxH) 35 <sup>11/16</sup> x 33 <sup>9/16</sup> x 55 <sup>1/8</sup> in.   (906 x 852 x 1,400 mm)                                                                                                                                                                                 |
| Machine Dimensions (WxDxH) 35 <sup>11/16</sup> x 33 <sup>9/16</sup> x 55 <sup>1/8</sup> in.   (906 x 852 x 1,400 mm)                                                                                                                                                                                                                     |
| (906 x 852 x 1,400 mm)                                                                                                                                                                                                                                                                                                                   |
|                                                                                                                                                                                                                                                                                                                                          |
| <b>Door Opening</b> $20^{1/2}$ in. (520 mm)                                                                                                                                                                                                                                                                                              |
|                                                                                                                                                                                                                                                                                                                                          |
| <b>Floor to Door</b> 23 <sup>7/16</sup> in. (595 mm)                                                                                                                                                                                                                                                                                     |
| Reversible Door Yes                                                                                                                                                                                                                                                                                                                      |
| <b>Shipping Dimensions (WxDxH)</b> $42^{15/16} \times 36^{15/16} \times 60^{1/16}$ in.                                                                                                                                                                                                                                                   |
| (1,090 x 938 x 1,526 mm)                                                                                                                                                                                                                                                                                                                 |
| Net Weight Gas   EL 358 lbs. (162 kg)   354 lbs. (160 kg)                                                                                                                                                                                                                                                                                |
| Crated Weight Gas   EL 384 lbs. (174 kg)   380 lbs. (172 kg)                                                                                                                                                                                                                                                                             |
| Min. Recommended Distance 13/16 in. (20 mm)<br>Between Machines                                                                                                                                                                                                                                                                          |
| Agency Approvals Intertek                                                                                                                                                                                                                                                                                                                |