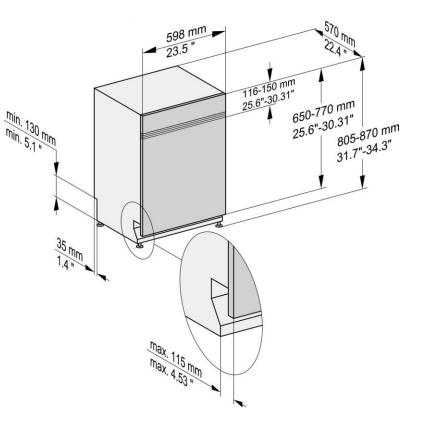

| MATERIAL # | ELECTRICAL REQUIREMENTS   |
|------------|---------------------------|
| 11605430   | 110V / 120V, 60Hz, 15 A   |
| 11605500   | 120/208-240V, 60Hz, 2x30A |

| SPECIFICATIONS                          |                                                                                                                                                                        |
|-----------------------------------------|------------------------------------------------------------------------------------------------------------------------------------------------------------------------|
| Overall Unit Dimensions                 | 23.5" (598 mm) W<br>31.7" - 34.2" (805-870 mm) H<br>22.4" (570 mm) D<br>[Depth does not include door panel]                                                            |
| Niche                                   |                                                                                                                                                                        |
| Minimum Cabinet Niche<br>Opening        | 23.6" (600 mm) W<br>31.7" (805 mm) H<br>22.4" (570 mm) D                                                                                                               |
| Plumbing                                |                                                                                                                                                                        |
| Water Supply<br>Requirements            | <ul> <li>Cold or Hot (max 140°F/60°C)<br/>water connection</li> <li>Male 3/4" GHT</li> <li>Water pressure range 0.73 psi<br/>(0.05 bar) to 145 psi (10 bar)</li> </ul> |
| Water Connection Line<br>(Supplied)     | Length: 4.9 ft (1.5 m)<br>Female 3/4" GHT                                                                                                                              |
| Drain Hose<br>(Supplied)                | Length: 4.9 ft (1.5 m)<br>7/8" (22 mm) internal diameter                                                                                                               |
| Electrical                              |                                                                                                                                                                        |
| Power Cord<br>(Convertible to hardwire) | NEMA 5-15 plug, 5' 7" (1.7 m)                                                                                                                                          |
| Sound                                   |                                                                                                                                                                        |
| Sound level                             | 46 dB(A)                                                                                                                                                               |
| Shipping                                |                                                                                                                                                                        |
| Shipping Weight                         | 121 lbs (55 kg)                                                                                                                                                        |
| Shipping Dimensions                     | 26.4" (670 mm) W<br>38.2" (970 mm) H<br>26.4" (670 mm) D                                                                                                               |

# **PRODUCT DIMENSIONS**

<a>

 <sup>⊕</sup> mieleprofessional.ca