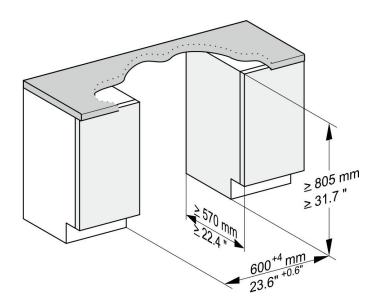

| MATERIAL # | ELECTRICAL REQUIREMENTS   |
|------------|---------------------------|
| 11605430   | 110V / 120V, 60Hz, 15 A   |
| 11605500   | 120/208-240V, 60Hz, 2x30A |

| SPECIFICATIONS                          |                                                                                                                                                                        |
|-----------------------------------------|------------------------------------------------------------------------------------------------------------------------------------------------------------------------|
| Overall Unit Dimensions                 | 23.5" (598 mm) W<br>31.7" - 34.2" (805-870 mm) H<br>22.4" (570 mm) D<br>[Depth does not include door panel]                                                            |
| Niche                                   |                                                                                                                                                                        |
| Minimum Cabinet Niche<br>Opening        | 23.6" (600 mm) W<br>31.7" (805 mm) H<br>22.4" (570 mm) D                                                                                                               |
| Plumbing                                |                                                                                                                                                                        |
| Water Supply<br>Requirements            | <ul> <li>Cold or Hot (max 140°F/60°C)<br/>water connection</li> <li>Male 3/4" GHT</li> <li>Water pressure range 0.73 psi<br/>(0.05 bar) to 145 psi (10 bar)</li> </ul> |
| Water Connection Line<br>(Supplied)     | Length: 4.9 ft (1.5 m)<br>Female 3/4" GHT                                                                                                                              |
| Drain Hose<br>(Supplied)                | Length: 4.9 ft (1.5 m)<br>7/8" (22 mm) internal diameter                                                                                                               |
| Electrical                              |                                                                                                                                                                        |
| Power Cord<br>(Convertible to hardwire) | NEMA 5-15 plug, 5' 7" (1.7 m)                                                                                                                                          |
| Sound                                   |                                                                                                                                                                        |
| Sound level                             | 46 dB(A)                                                                                                                                                               |
| Shipping                                |                                                                                                                                                                        |
| Shipping Weight                         | 121 lbs (55 kg)                                                                                                                                                        |
| Shipping Dimensions                     | 26.4" (670 mm) W<br>38.2" (970 mm) H<br>26.4" (670 mm) D                                                                                                               |

## **CUTOUT DIMENSIONS**