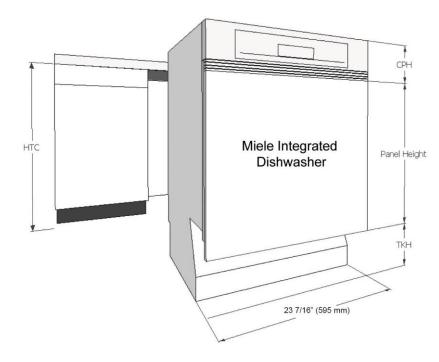

## **CUSTOM PANEL**

### Panel Height = HTC - CPH - TKH

HTC = Height to underside of countertop CPH = Control panel height TKH = Toe kick height

**Note:** Control panel height is determined by the height of the adjoining drawers in the cabinets. The height is adjustable between 4 5/8" and 5 7/8" (116 - 150 mm) with the spacer strips provided.

### **Front Panel Dimensions**

| Length:    | 19.7" (500 mm) - 25.7" (654 mm)   |
|------------|-----------------------------------|
| Thickness: | 0.63" (16 mm) - 0.79" (20 mm)     |
| Width:     | 23.4" (595 mm) in all cases       |
| Weight:    | 8.8 lbs (4 kg) - 24.3 lbs (11 kg) |