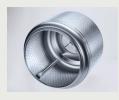

#### Honeycomb Drum

Less folding, easy finishing: laundry is dried very gently and evenly in the Honeycomb Drum.