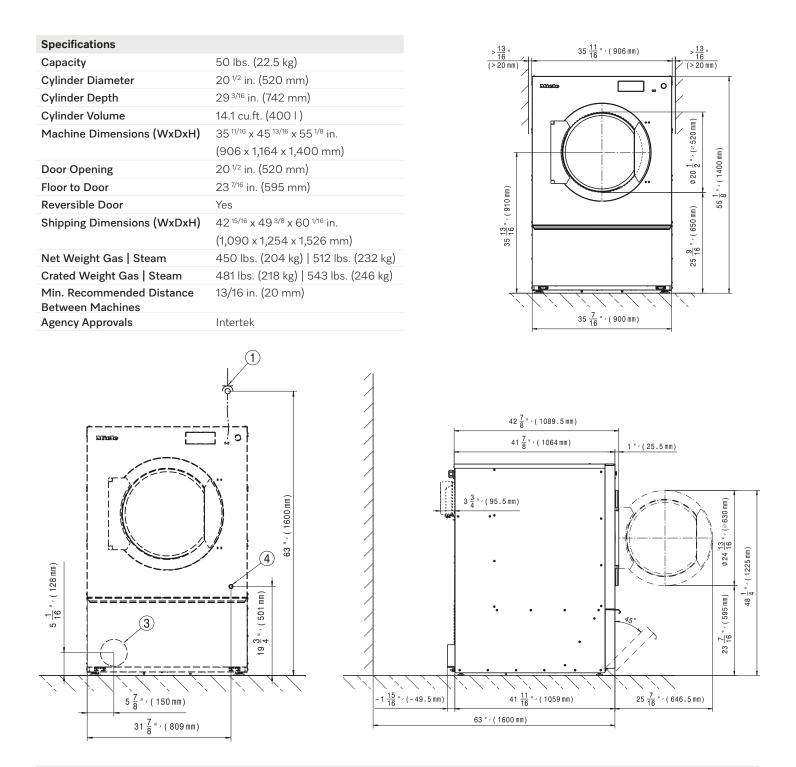

Specifications subject to change without notice or obligation. Contact Miele USA at (800) 991-9380 or Miele Canada at (888) 325-3957 for dimensions not shown or for clarification.