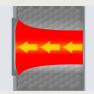

#### **Axial airflow**

For perfect drying results, air is passed through the drum according to the principle of longitudinal air flow.