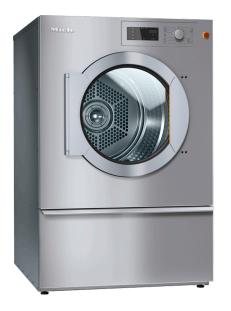

# PDR 522 ROP 50 lbs.

#### Features

- M Select ROP residual moisture control
- Short program cycles
- Patented Honeycomb Drum
- PerfectDry system residual moisture sensors
- Intelligent dryers gentle and uniform
- Perfect anti-crease
- Economical and efficient
- LAN/WiFi capable (accessory required)