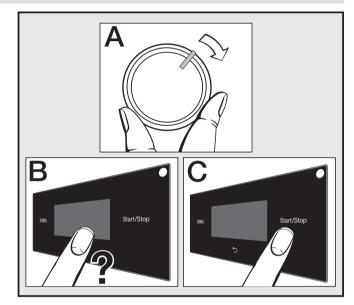

# Selecting and starting the programme

- Select a programme (A).
- Select the spin speed and Extras (B).
- Touch the *Start/Stop* sensor control (C).

#### Selecting and starting the programme

- Sort cleaning cloths by colour.
- Open the door and put the cloths inside.
- Shut the door with a gentle swing. Make sure cloths do not get caught in the door.
- Fill compartment U with detergent for the pre-wash, if selected.
- Fill compartment <u></u> with detergent for the main wash.
- Fill compartment ⊗ with pre-treating agent.
- Select a programme (A).
- Select the spin speed and Extras (B).
- Touch the *Start/Stop* sensor control (C).