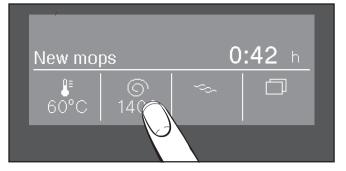

# Selecting and starting the programme

- Select a programme (A).
- Select the spin speed and Extras (B).
- Touch the *Start/Stop* sensor control (C).