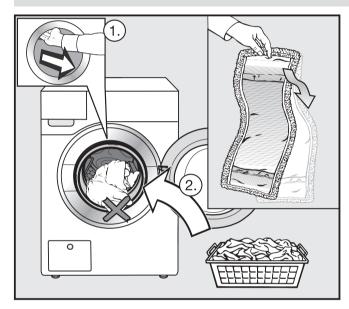

# **2** Loading the washing machine

- Always shake mops out thoroughly before washing them.
- Open the door and put the mops inside.
- Shut the door with a gentle swing. Make sure mops do not get caught in the door.