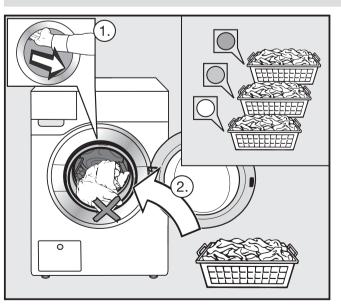

# **2** Loading the washing machine

- Always shake mops out thoroughly before washing them.
- Open the door and put the mops inside.
- Shut the door with a gentle swing. Make sure mops do not get caught in the door.

#### **2** Loading the washing machine