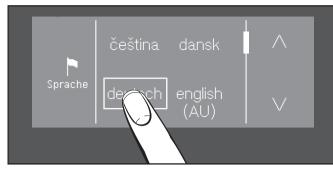

# **1** Selecting the language

- Touch the <sup>B</sup>□<sup>D</sup> sensor control.
- **Touch the**  $\land$  or  $\lor$  sensor control until the language you want appears in the display.
- Select the language.