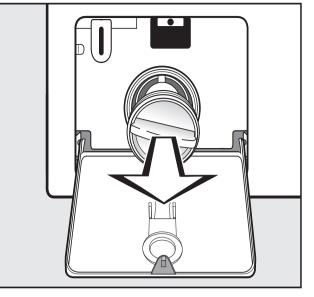

- Unscrew the drain filter completely and remove it.
- der running water.

- Remove foreign objects and clean the interior.
- Replace the drain filter and tighten it securely.

| Mop programmes                                                            |                                           |             |
|---------------------------------------------------------------------------|-------------------------------------------|-------------|
| □ Mops 60 °C / □ + Mops plus 40 °C to 90 °C                               |                                           | max. 8.0 kg |
| Use for                                                                   | Cotton, mixed fibre or microfibre mops.   |             |
| ⊕ <b>⊪</b> Mops – thermal disinfection                                    |                                           | max. 8.0 kg |
| Use for                                                                   | Cotton, mixed fibre or microfibre mops.   |             |
| ☆/ Mops – chemo-thermal disinfection                                      |                                           | max. 8.0 kg |
| Use for                                                                   | Cotton, mixed fibre or microfibre mops.   |             |
| Cleaning clo                                                              | th programmes                             |             |
| $\sim$ Cleaning cloths 60 °C / $\sim$ Cleaning cloths plus 40 °C to 90 °C |                                           | max. 4.0 kg |
| Use for                                                                   | Cotton, mixed fibre or microfibre cloths. |             |
|                                                                           |                                           | max. 4.0 kg |
| Use for                                                                   | Cotton, mixed fibre or microfibre cloths. |             |
| 合《 Chemo-thermal disinfection                                             |                                           | max. 4.0 kg |
| Use for                                                                   | Cotton, mixed fibre or microfibre cloths. |             |
|                                                                           | ·                                         |             |
| Pads 40                                                                   | °C                                        | max. 1.5 kg |