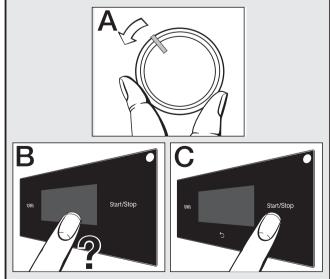

# Selecting and starting the programme

- Select a programme (A).
- Select the spin speed and Extras (B).
- Touch the *Start/Stop* sensor control (C).

#### Selecting and starting the programme

- Sort cleaning cloths by colour.
- Open the door and put the cloths inside.
- Shut the door with a gentle swing. Make sure cloths do not get caught in the door.
- Fill compartment U with detergent for the pre-wash, if selected.
- Fill compartment <u></u> with detergent for the main wash.
- Fill compartment ⊗ with pre-treating agent.
- Select a programme (A).
- Select the spin speed and Extras (B).
- Touch the *Start/Stop* sensor control (C).