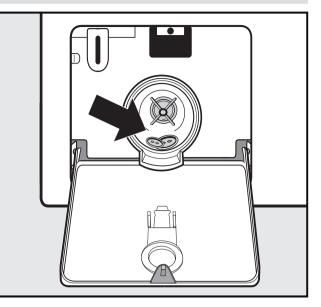

- Unscrew the drain filter completely and remove it.
- der running water.

- Remove foreign objects and clean the interior.
- Replace the drain filter and tighten it securely.

| Mop programmes                                                            |                                           |             |
|---------------------------------------------------------------------------|-------------------------------------------|-------------|
| □ Mops 60 °C / □ + Mops plus 40 °C to 90 °C                               |                                           | max. 8.0 kg |
| Use for                                                                   | Cotton, mixed fibre or microfibre mops.   |             |
| ⊕ <b>⊪</b> Mops – thermal disinfection                                    |                                           | max. 8.0 kg |
| Use for                                                                   | Cotton, mixed fibre or microfibre mops.   |             |
| ☆/ Mops – chemo-thermal disinfection                                      |                                           | max. 8.0 kg |
| Use for                                                                   | Cotton, mixed fibre or microfibre mops.   |             |
| Cleaning clo                                                              | th programmes                             |             |
| $\sim$ Cleaning cloths 60 °C / $\sim$ Cleaning cloths plus 40 °C to 90 °C |                                           | max. 4.0 kg |
| Use for                                                                   | Cotton, mixed fibre or microfibre cloths. |             |
|                                                                           |                                           | max. 4.0 kg |
| Use for                                                                   | Cotton, mixed fibre or microfibre cloths. |             |
| 合《 Chemo-thermal disinfection                                             |                                           | max. 4.0 kg |
| Use for                                                                   | Cotton, mixed fibre or microfibre cloths. |             |
|                                                                           | ·                                         |             |
| Pads 40                                                                   | °C                                        | max. 1.5 kg |