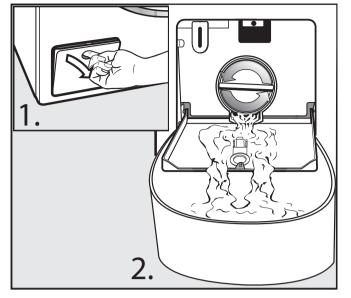

# Daily cleaning of the drain filter and the drain pump

- Open the access panel to the drainage system (1).
- Slowly unscrew the drain filters to let Clean the drain filter thoroughly unthe water out (2).

- Unscrew the drain filter completely and remove it.
- der running water.

- Remove foreign objects and clean the interior.
- Replace the drain filter and tighten it securely.

| Mop programmes                                                            |                                           |             |
|---------------------------------------------------------------------------|-------------------------------------------|-------------|
| □ Mops 60 °C / □ + Mops plus 40 °C to 90 °C                               |                                           | max. 8.0 kg |
| Use for                                                                   | Cotton, mixed fibre or microfibre mops.   |             |
| ⊕ <b>⊪</b> Mops – thermal disinfection                                    |                                           | max. 8.0 kg |
| Use for                                                                   | Cotton, mixed fibre or microfibre mops.   |             |
| ☆/ Mops – chemo-thermal disinfection                                      |                                           | max. 8.0 kg |
| Use for                                                                   | Cotton, mixed fibre or microfibre mops.   |             |
| Cleaning clo                                                              | th programmes                             |             |
| $\sim$ Cleaning cloths 60 °C / $\sim$ Cleaning cloths plus 40 °C to 90 °C |                                           | max. 4.0 kg |
| Use for                                                                   | Cotton, mixed fibre or microfibre cloths. |             |
|                                                                           |                                           | max. 4.0 kg |
| Use for                                                                   | Cotton, mixed fibre or microfibre cloths. |             |
| 合《 Chemo-thermal disinfection                                             |                                           | max. 4.0 kg |
| Use for                                                                   | Cotton, mixed fibre or microfibre cloths. |             |
|                                                                           | ·                                         |             |
| Pads 40                                                                   | °C                                        | max. 1.5 kg |