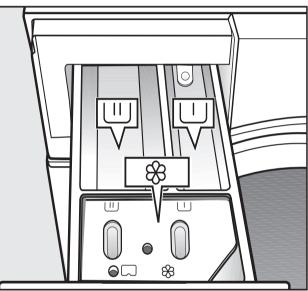

### 3 Adding detergent

- Fill compartment Ш with detergent.
- Fill compartment ⊗ with pre-treating agent.

For disinfection programmes, the  $\sqcup$ and  $\bigsqcup$  compartments can be filled with detergent.