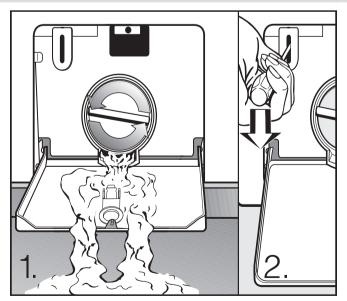

# Opening the door in the event of a power failure

- Open the access panel to the drainage system.
- Allow the water to drain off.Be careful: the water may be hot.
- Release the door with a screwdriver.