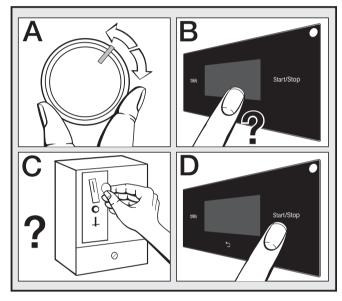

# **4** Selecting and starting the programme

- Select a programme (A).
- Select the temperature, spin speed and Extras (B).
- Insert payment (C).
- Touch the *Start/Stop* sensor control (D).