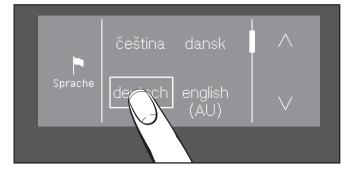

## **1** Selecting the language

- Touch the 🖼 🗆 🖹 sensor control.
- Touch the ∧ or ∨ sensor control until the language you want appears in the display.
- Select the language.