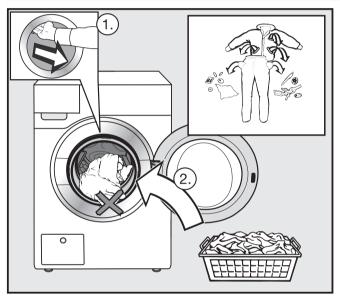

## 2 Loading the laundry

- Open the door.
- Load the laundry, sorted by colour and care label.
- Shut the door with a gentle swing. Make sure items do not get caught in the door.