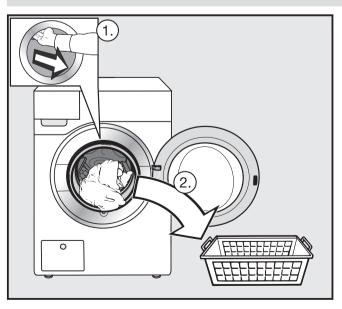

## 2 Loading the laundry

- Open the door.
- Load the laundry, sorted by colour and care label.
- Shut the door with a gentle swing. Make sure items do not get caught in the door.