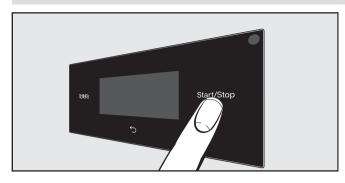

### Touch display and sensor controls

■ To switch on: press the ① button.

The ����, ♠ and Start/Stop sensor controls and the sensor controls in the display react to finger tip contact.

You can change the temperature and the spin speed by touching the ♣ and ⑤ sensor controls. You can use the ☐ and ⑥ sensor controls to select Pre-wash and Rinse plus respectively.