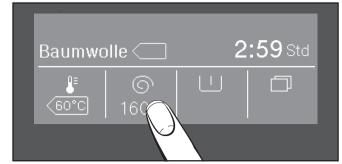

# **4** Selecting and starting the programme

- Select a programme (A).
- Select the temperature, spin speed and Extras (B).
- Insert payment (C).
- Touch the *Start/Stop* sensor control (D).