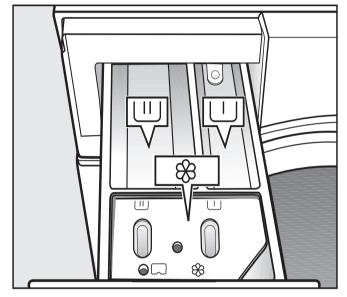

### **3** Adding detergent

- Detergent for the pre-wash.
- U Detergent for the main wash.
- Reprise Fabric conditioner or liquid starch.