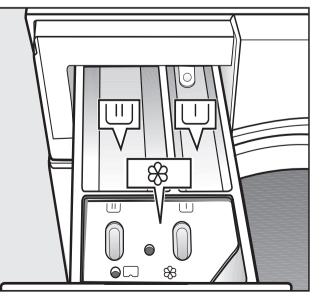

### 3 Adding detergent

- Fill compartment Ш with detergent.
- Fill compartment ⊗ with pre-treating agent.

For disinfection programmes, the  $\sqcup$ and  $\bigsqcup$  compartments can be filled with detergent.