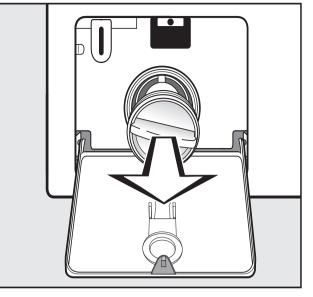

### 3 Adding detergent

- Fill compartment Ш with detergent.
- Fill compartment ⊗ with pre-treating agent.

For disinfection programmes, the  $\sqcup$ and  $\bigsqcup$  compartments can be filled with detergent.