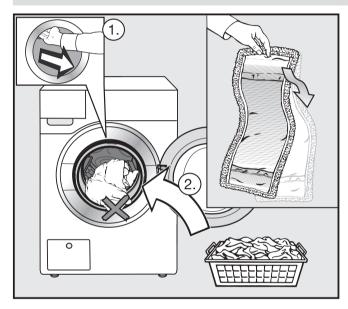

# **2** Loading the washing machine

- Always shake mops out thoroughly before washing them.
- Open the door and put the mops inside.
- Shut the door with a gentle swing. Make sure mops do not get caught in the door.