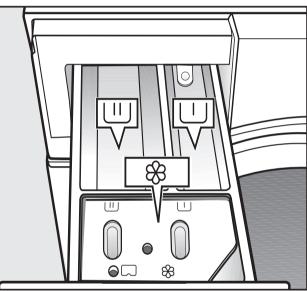

### 3 Adding detergent

- Fill compartment Ш with detergent.
- Fill compartment ⊗ with pre-treating agent.

For disinfection programmes, the  $\sqcup$ and  $\bigsqcup$  compartments can be filled with detergent.