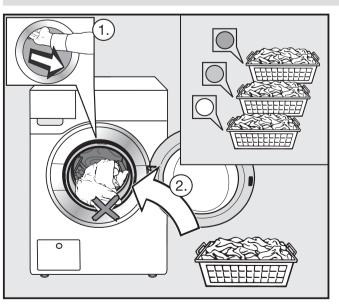

# **2** Loading the washing machine

- Always shake mops out thoroughly before washing them.
- Open the door and put the mops inside.
- Shut the door with a gentle swing. Make sure mops do not get caught in the door.

# **Cleaning cloths**

### **2** Loading the washing machine