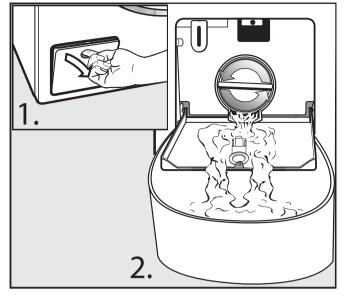

# Daily cleaning of the drain filter and the drain pump

- Open the access panel to the drainage system (1).
- Slowly unscrew the drain filters to let Clean the drain filter thoroughly unthe water out (2).

- Unscrew the drain filter completely and remove it.
- der running water.

- Remove foreign objects and clean the interior.
- Replace the drain filter and tighten it securely.

| Mop programmes                                                            |                                           |             |
|---------------------------------------------------------------------------|-------------------------------------------|-------------|
| ☐ Mops 60 °C / ☐ Mops plus 40 °C to 90 °C                                 |                                           | max. 6.0 kg |
| Use for                                                                   | Cotton, mixed fibre or microfibre mops.   |             |
| ⊕ <b>∎</b> Mops – thermal disinfection                                    |                                           | max. 6.0 kg |
| Use for                                                                   | Cotton, mixed fibre or microfibre mops.   |             |
| ☆ 从 Mops – chemo-thermal disinfection                                     |                                           | max. 6.0 kg |
| Use for                                                                   | Cotton, mixed fibre or microfibre mops.   |             |
| Cleaning clo                                                              | th programmes                             |             |
| $\sim$ Cleaning cloths 60 °C / $\sim$ Cleaning cloths plus 40 °C to 90 °C |                                           | max. 3.0 kg |
| Use for                                                                   | Cotton, mixed fibre or microfibre cloths. |             |
| ৻ৣ৳ Thermal disinfection 85 °C/15 min                                     |                                           | max. 3.0 kg |
| Use for                                                                   | Cotton, mixed fibre or microfibre cloths. |             |
| 公派 Chemo-thermal disinfection                                             |                                           | max. 3.0 kg |
| Use for                                                                   | Cotton, mixed fibre or microfibre cloths. |             |
|                                                                           |                                           |             |
| Pads 40 °C                                                                |                                           | max. 1.0 kg |