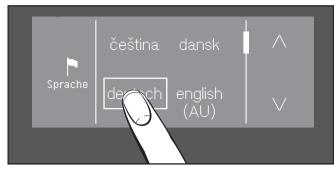

# **1** Selecting the language

- Touch the <sup>B</sup>□<sup>D</sup> sensor control.
- **Touch the**  $\land$  or  $\lor$  sensor control until the language you want appears in the display.
- Select the language.