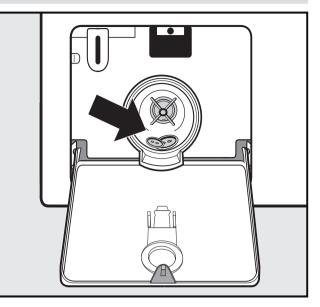

### 3 Adding detergent

- Fill compartment Ш with detergent.
- Fill compartment ⊗ with pre-treating agent.

For disinfection programmes, the  $\sqcup$ and  $\bigsqcup$  compartments can be filled with detergent.