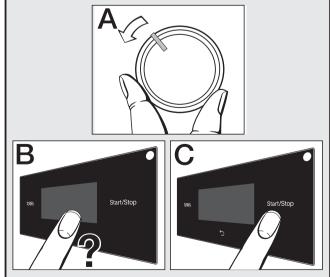

# **1** Selecting the language

- Touch the <sup>B</sup>□<sup>D</sup> sensor control.
- **Touch the**  $\land$  or  $\lor$  sensor control until the language you want appears in the display.
- Select the language.

# Selecting and starting the programme

- Select a programme (A).
- Select the spin speed and Extras (B).
- Touch the *Start/Stop* sensor control (C).

Output Adding detergent