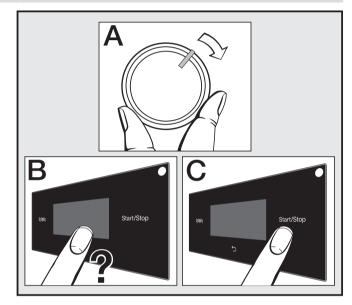

# Selecting and starting the programme

- Select a programme (A).
- Select the spin speed and Extras (B).
- Touch the *Start/Stop* sensor control (C).

Output Adding detergent

#### Selecting and starting the programme

- Sort cleaning cloths by colour.
- Open the door and put the cloths inside.
- Shut the door with a gentle swing. Make sure cloths do not get caught in the door.
- Fill compartment U with detergent for the pre-wash, if selected.
- Fill compartment <u></u> with detergent for the main wash.
- Fill compartment ⊗ with pre-treating agent.
- Select a programme (A).
- Select the spin speed and Extras (B).
- Touch the *Start/Stop* sensor control (C).