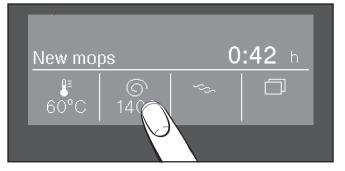

# Selecting and starting the programme

- Select a programme (A).
- Select the spin speed and Extras (B).
- Touch the *Start/Stop* sensor control (C).

Output Adding detergent