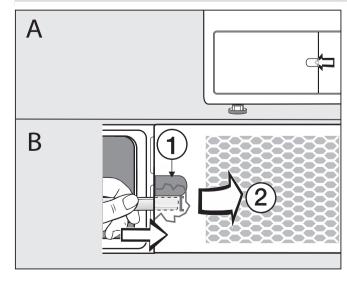

#### Select and start the programme

- Select a programme (A).
- Select any additional programme settings (B).
- Insert payment (C).
- Touch the *Start/Stop* sensor control (D).