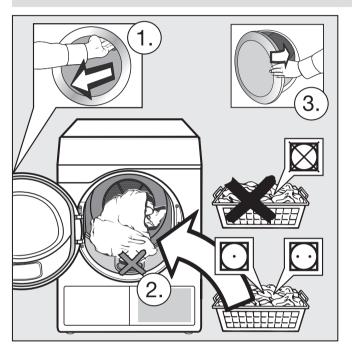

#### 2 Sort the laundry and load the drum

Care symbols:

 $\boxtimes$  = do not tumble dry,  $\bigcirc/\bigcirc$  = normal/low temperature

(both are possible together).

■ Load the laundry.