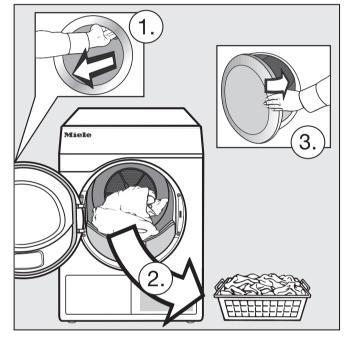

#### 2 Sort the laundry and load the drum

Care symbols:

 $\boxtimes$  = do not tumble dry,  $\bigcirc/\bigcirc$  = normal/low temperature

(both are possible together).

■ Load the laundry.

#### 4 Unload the laundry

Finish appears in the display.

- Open the door.
- Unload the drum.

| Programmes                                                                                                                                                                                                                                                                                                                                                                                                                                                                                                                                                                                                                                                                                                                                                                                                                                                                                                                                                                                                                                                                                                                                                                                                                                                                                                                                                                                                                                     | max.* | Items / Hints / Tips                                                                                                                                                                                                                                                                                                                                                      |          |       |
|------------------------------------------------------------------------------------------------------------------------------------------------------------------------------------------------------------------------------------------------------------------------------------------------------------------------------------------------------------------------------------------------------------------------------------------------------------------------------------------------------------------------------------------------------------------------------------------------------------------------------------------------------------------------------------------------------------------------------------------------------------------------------------------------------------------------------------------------------------------------------------------------------------------------------------------------------------------------------------------------------------------------------------------------------------------------------------------------------------------------------------------------------------------------------------------------------------------------------------------------------------------------------------------------------------------------------------------------------------------------------------------------------------------------------------------------|-------|---------------------------------------------------------------------------------------------------------------------------------------------------------------------------------------------------------------------------------------------------------------------------------------------------------------------------------------------------------------------------|----------|-------|
| Express Cupboard Dry                                                                                                                                                                                                                                                                                                                                                                                                                                                                                                                                                                                                                                                                                                                                                                                                                                                                                                                                                                                                                                                                                                                                                                                                                                                                                                                                                                                                                           | 4 kg  | Items suitable for the Cottons programme.                                                                                                                                                                                                                                                                                                                                 | _        | (£\$) |
| Minimum iron  The Cupboard Dry+ Cupboard Dry Cupboard Dry Cupboard Dry                                                                                                                                                                                                                                                                                                                                                                                                                                                                                                                                                                                                                                                                                                                                                                                                                                                                                                                                                                                                                                                                                                                                                                                                                                                                                                                                                                         | 4 kg  | Workwear, overalls, tops, dresses, trousers, table linen, tights  - Select the <i>Automatic plus</i> programme for a mixed load (minimum iron and cottons).                                                                                                                                                                                                               | <b>S</b> | (45)  |
| <b>Woollens</b>                                                                                                                                                                                                                                                                                                                                                                                                                                                                                                                                                                                                                                                                                                                                                                                                                                                                                                                                                                                                                                                                                                                                                                                                                                                                                                                                                                                                                                | 2 kg  | Tops, cardigans, wool leggings                                                                                                                                                                                                                                                                                                                                            | -        | _     |
| <b>∄ Timed drying Cool</b> air                                                                                                                                                                                                                                                                                                                                                                                                                                                                                                                                                                                                                                                                                                                                                                                                                                                                                                                                                                                                                                                                                                                                                                                                                                                                                                                                                                                                                 | 7 kg  | Any item which only needs airing.                                                                                                                                                                                                                                                                                                                                         | _        | _     |
| Timed drying     warm air     warm air | 7 kg  | Jackets, pillows, sleeping bags, items made up of multiple layers, heavy cotton table cloths, small items of laundry  - Select time: Touch   → - Select time with   ✓ - Touch OK.                                                                                                                                                                                         |          | (45)  |
| Cottons Cupboard Dry+ Cupboard Dry Hand iron Machine iron                                                                                                                                                                                                                                                                                                                                                                                                                                                                                                                                                                                                                                                                                                                                                                                                                                                                                                                                                                                                                                                                                                                                                                                                                                                                                                                                                                                      | 7 kg  | Jackets, workwear, overalls, aprons, baby clothes, t-shirts, underwear, cotton blankets, tea towels, hand towels, bath towels, towelling bathrobes, jersey bed linen, boil-proof table linen  – To prevent laundry from drying out, it should be rolled up until you are ready for ironing.  – For items that are 100 % towelling: select the <i>Towelling</i> programme. |          | (43)  |
| PRO  Cupboard Dry                                                                                                                                                                                                                                                                                                                                                                                                                                                                                                                                                                                                                                                                                                                                                                                                                                                                                                                                                                                                                                                                                                                                                                                                                                                                                                                                                                                                                              | 7 kg  | Cotton items with normal residual moisture such as those described under Cottons.                                                                                                                                                                                                                                                                                         | -        | (45)  |
| Cupboard Dry  * Weight of dry laundry                                                                                                                                                                                                                                                                                                                                                                                                                                                                                                                                                                                                                                                                                                                                                                                                                                                                                                                                                                                                                                                                                                                                                                                                                                                                                                                                                                                                          | 7 kg  | Cotton items with normal residual moisture such as those described under <i>Cottons</i> (test programme in accordance with regulation).                                                                                                                                                                                                                                   | -        | (45)  |