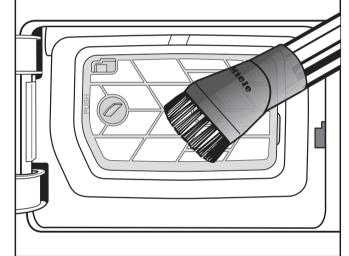

#### Cleaning: After drying - and whenever Clean out the airways appears in the display (confirm with OK).

■ Remove the fluff filter.

- Remove the fluff with your fingers or with a vacuum cleaner.
- For heavy soiling: see the operating instructions.

- Remove the fluff with your fingers or with a vacuum cleaner.
- For heavy soiling: see the operating instructions.