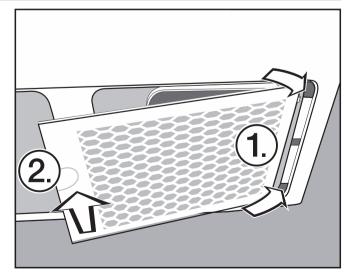

#### Cleaning: Only when Open bottom right grille, clean heat exchanger appears in the display (confirm with OK)

- (A) Open the lid.
- (B) E.g. insert a spoon handle under the edge ① and lever carefully.
- Open the grille ② and remove.

⚠ Danger of injury: Do not touch the cooling fins with your hands. You could cut yourself.

■ Remove the fluff/dust carefully with a vacuum cleaner.

- Fit the grille on the right ①.
- Press down firmly on the grille on the left ②.