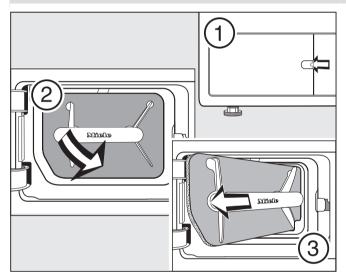

### Cleaning: Once a day when in continuous operation – and whenever Clean out the airways appears in the display (confirm with OK).

- Open the lid ①.
- Use the handle to pull out the fluff filter at an angle forwards and to the right ②.
- Pull out the fluff filter at an angle ③.
- Check the fluff filter at regular intervals for signs of wear.