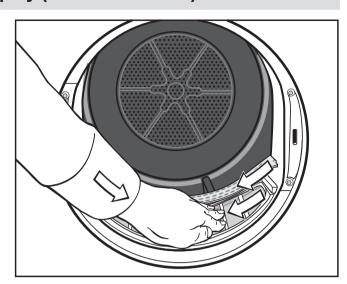

### Cleaning: Once a day when in continuous operation – and whenever Clean out the airways appears in the display (confirm with OK).

- Open the lid ①.
- Use the handle to pull out the fluff filter at an angle forwards and to the right ②.
- Pull out the fluff filter at an angle ③.
- Check the fluff filter at regular intervals for signs of wear.