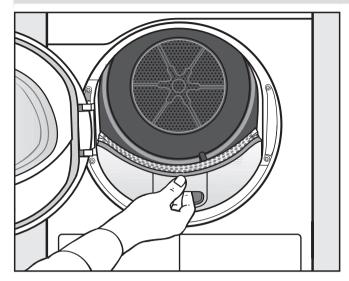

#### Cleaning: After drying - and whenever Clean out the airways appears in the display (confirm with OK).

■ Remove the fluff filter.

- Remove the fluff with your fingers or with a vacuum cleaner.
- For heavy soiling: see the operating instructions.

- Remove the fluff with your fingers or with a vacuum cleaner.
- For heavy soiling: see the operating instructions.