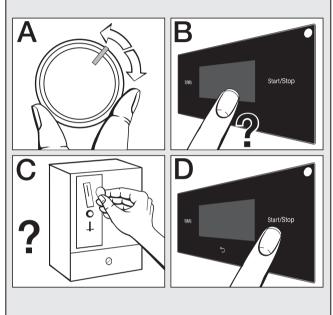

#### Select and start the programme

- Select a programme (A).
- Select any additional programme settings (B).
- Insert payment (C).
- Touch the *Start/Stop* sensor control (D).