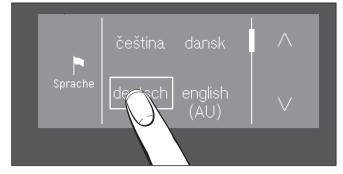

#### Select language

- Touch the 🖼 🖾 Sensor control.
- Touch the ∧ or ∨ sensor control until the language you want appears in the display.
- Select the language.