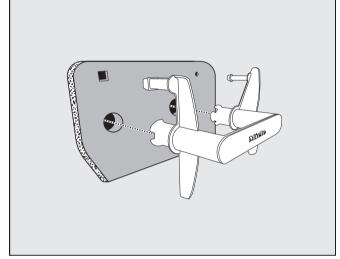

- Pull the handle out of the filter.
- Rinse the filter, squeeze it gently and leave it to dry.
- Connect the handle.

- Remove the fluff carefully with a vacuum cleaner.
- For heavy soiling: see the operating instructions.
- Fit the filter: see the figure on the left, sequence ③-②-①.