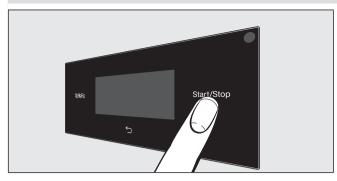

#### Touch display with sensor controls

■ To switch on: press the ① button. The ਖ਼□ਖ਼, ⇔ and Start/Stop sensor controls and the sensor controls in the display react to finger tip contact.

#### Select and start the programme

- Select a programme (A).
- Select any additional programme settings (B).
- Insert payment (C).
- Touch the *Start/Stop* sensor control (D).