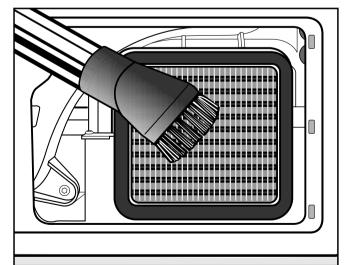

#### Tip: Have a vacuum cleaner ready

#### Cleaning: After drying - and whenever Clean out the airways appears in the display (confirm with OK).

■ Remove the fluff filter.

- Remove the fluff with your fingers or with a vacuum cleaner.
- For heavy soiling: see the operating instructions.

- Remove the fluff with your fingers or with a vacuum cleaner.
- For heavy soiling: see the operating instructions.