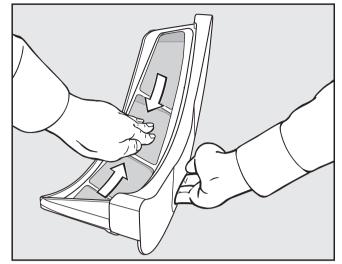

- Pull the handle out of the filter.
- Rinse the filter, squeeze it gently and leave it to dry.
- Connect the handle.

- Remove the fluff carefully with a vacuum cleaner.
- For heavy soiling: see the operating instructions.
- Fit the filter: see the figure on the left, sequence ③-②-①.